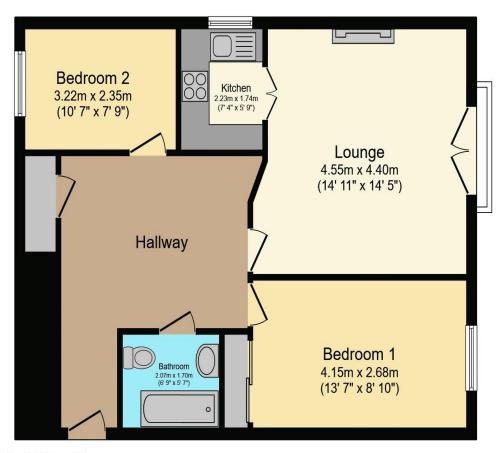

## Visit us at retirementhomesearch.co.uk

Total floor area 68.6 m² (739 sq.ft.) approx

This floor plan is for illustrative purposes only. It is not drawn to scale. Any measurements, floor areas (including any total floor area), openings and orientation are approximate. No details are guaranteed, they cannot be relied upon for any purpose and they do not form part of any agreement. No liability is taken for any error, omission or misstatement. A party must rely upon its own inspection(s). Powered by www.focalagent.com