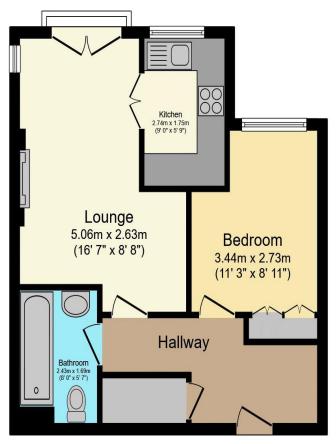

## Visit us at retirementhomesearch.co.uk

Total floor area 43.1 m<sup>2</sup> (463 sq.ft.) approx

This floor plan is for illustrative purposes only. It is not drawn to scale. Any measurements, floor areas (including any total floor area), openings and orientation are approximate. No details are guaranteed, they cannot be relied upon for any purpose and they do not form part of any agreement. No liability is taken for any error, omission or misstatement. A party must rely upon its own inspection(s). Powered by www.focalagent.com