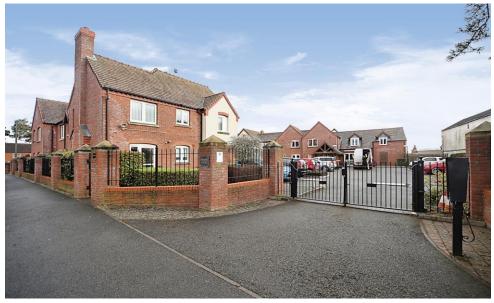

## 23 Pardoe Court

New Road, Studley, Warwickshire, B80 7SS

PRICE: £95,000 Lease: 125 years from 2006

#### A ONE BEDROOM FIRST FLOOR RETIREMENT APARTMENT

Pardoe Court was constructed by McCarthy & Stone (Developments) Ltd and comprises 43 properties arranged over 3 floors each served by lift. The Development Manager can be contacted from various points within each property in the case of an emergency. For periods when the Development Manager is off duty there is a 24 hour emergency Appello call system. Each property comprises an entrance hall, lounge, kitchen, one and two bedrooms and bathroom. It is a condition of purchase that residents be over the age of 60 years, or in the event of a couple, one must be over the age of 60 years and the other over 55 years. Please speak to our Property Consultant if you require information regarding "Event Fees" that may apply to this property.