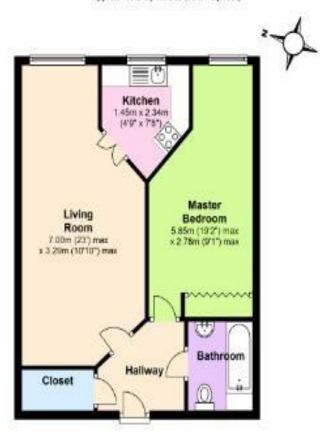

# Visit us at retirementhomesearch.co.uk

Flat Approx. 49.6 sq. metres (534.4 sq. feet)

Total area: approx. 49.6 sq. metres (534.4 sq. feet)

This floor plan is for illustrative purposes only and is not to scale. Where measurements are shown, these are approximate and should not be relied upon. Total square area includes the entirety of the property and any outbuildings/garages. Sanitary ware and kitchen fittings are representative only and approximate to actual position, shape and style. No liability is accepted in respect of any consequential loss arising from the use of this plan. Reproduced under licence from Evolve Partnership Limited. All rights reserved.

Plan produced using PlanUp.

For Financial Year Ending:

28/02/24
Annual Ground Rent:

£395.00

**Ground Rent Period Review:** 

Next Uplift 2029

**Annual Service Charge:** 

£3,150.94