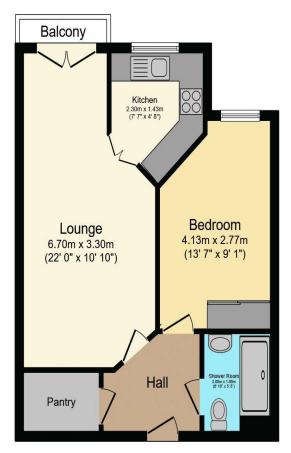

## Visit us at retirementhomesearch.co.uk

Total floor area 48.6 m<sup>2</sup> (523 sq.ft.) approx

This floor plan is for illustrative purposes only. It is not drawn to scale. Any measurements, floor areas (including any total floor area), openings and orientation are approximate. No details are guaranteed, they cannot be relied upon for any purpose and they do not form part of any agreement. No liability is taken for any error, omission or misstatement. A party must rely upon its own inspection(s). Powered by www.focalagent.com