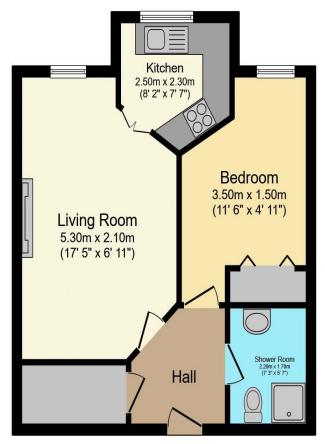

## Visit us at retirementhomesearch.co.uk

Total floor area 44.1 m<sup>2</sup> (475 sq.ft.) approx

This floor plan is for illustrative purposes only. It is not drawn to scale. Any measurements, floor areas (including any total floor area), openings and orientation are approximate. No details are guaranteed, they cannot be relied upon for any purpose and they do not form part of any agreement. No liability is taken for any error, omission or misstatement. A party must rely upon its own inspection(s). Powered by www.focalagent.com