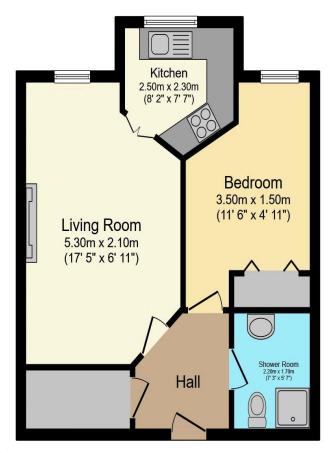

## Visit us at retirementhomesearch.co.uk

Total floor area 44.1 m<sup>2</sup> (475 sq.ft.) approx

This floor plan is for illustrative purposes only. It is not drawn to scale. Any measurements, floor areas (including any total floor area), openings and orientation are approximate. No details are guaranteed, they cannot be relied upon for any purpose and they do not form part of any agreement. No liability is taken for any error, omission or misstatement. A party must rely upon its own inspection(s). Powered by www.focalagent.com