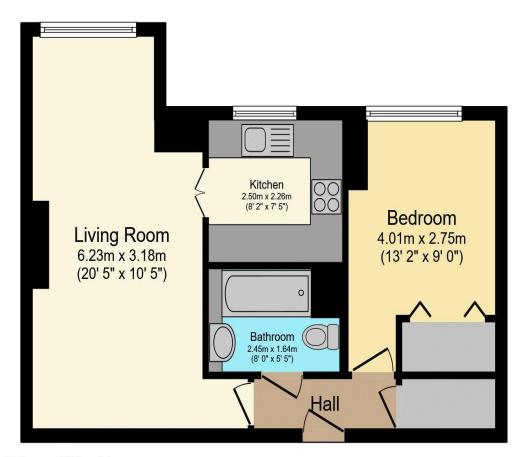

## Visit us at retirementhomesearch.co.uk

Total floor area 45.3 sq.m. (488 sq.ft.) approx

This floor plan is for illustrative purposes only. It is not drawn to scale. Any measurements, floor areas (including any total floor area), openings and orientation are approximate. No details are guaranteed, they cannot be relied upon for any purpose and they do not form part of any agreement. No liability is taken for any error, omission or misstatement. A party must rely upon its own inspection(s). Powered by www.focalagent.com