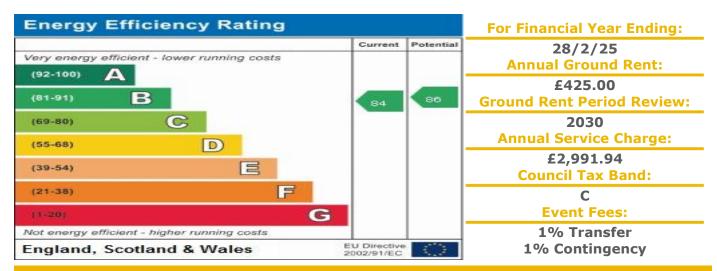

## **30 Joules Court**

Crown Street, Stone, Staffordshire, ST15 8EF

**PRICE: Offers in excess of** £110,000

Lease: 125 years from 2007

A ONE BEDROOM SECOND FLOOR RETIREMENT APARTMENT Joules Court is in a small county town by the canal, close to all local amenities. Joules Brewery has been in stone since the 16th Century, a recently built heritage centre with small pub and brewery on site. Local theatre and restaurants along the canal. Constructed by McCarthy & Stone (Developments) Ltd and comprises 41 properties arranged over 3 floors. The Development Manager can be contacted from various points within each property in the case of an emergency. For periods when the Development Manager is off duty there is a 24 hour emergency Appello call system. Each property comprises an entrance hall, lounge, kitchen, one or two bedrooms and bathroom. It is a condition of purchase that residents be over the age of 55 years. Please speak to our Property Consultant if you require information regarding "Event Fees" that may apply to this property.