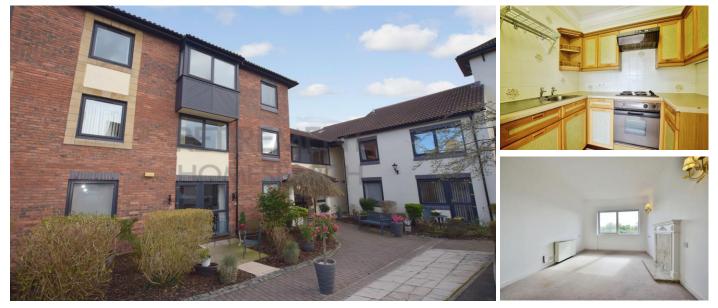

## **29 Mere Court**

Ruskin Court, Knutsford, Cheshire, WA16 6HE

## **Property Description:**

A ONE BEDROOM SECOND FLOOR RETIREMENT APARTMENT WITH BEAUTIFUL VIEWS OVER THE MOOR AND THE LAKE

Mere Court is situated in the historical town of Knutsford close to Cheshire's Golden Triangle. On the edge of the Moor with a short stroll into Tatton Park and a relaxed town centre with cobbled streets which embraces cafe culture, superb food, wine bars with quality food and clothing shops. Views from the development include the lake and Moorland moving round to a beautiful enclave of historic buildings. Mere Court sits seamlessly within its surroundings and is an elegant development of Retirement Properties. Constructed by McCarthy & Stope (Developmente). It dependence and comprises 20, properties arranged over 2 floors cache by lift. The

Stone (Developments) Ltd and comprises 39 properties arranged over 3 floors each served by lift. The Development Manager can be contacted from various points within each property in the case of an emergency. For periods when the Development Manager is off duty there is a 24 hour emergency Appello call system. Each property comprises an entrance hall, lounge, kitchen, one or two bedrooms and bathroom. It is a condition of purchase that residents be over the age of 60 years, or in the event of a couple, one must be over the age of 60 years and the other over 55 years. Please speak to our Property Consultant if you require information regarding "Event Fees" that may apply to this property.