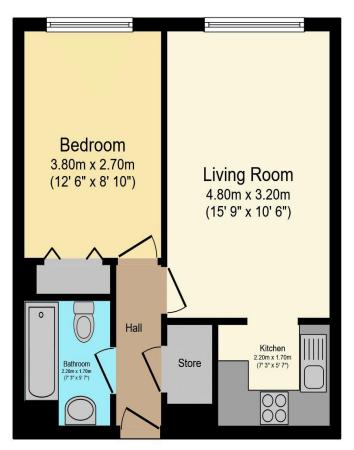

For more details or to make an appointment to view, please contact Charlotte Harvey

01425 632257 Charlotte.harvey@retirementhomesearch.co.uk

Visit us at retirementhomesearch.co.uk

Total floor area 39.6 m² (426 sq.ft.) approx

This floor plan is for illustrative purposes only. It is not drawn to scale. Any measurements, floor areas (including any total floor area), openings and orientation are approximate. No details are guaranteed, they cannot be relied upon for any purpose and they do not form part of any agreement. No liability is taken for any error, omission or misstatement. A party must rely upon its own inspection(s). Powered by www.focalagent.com