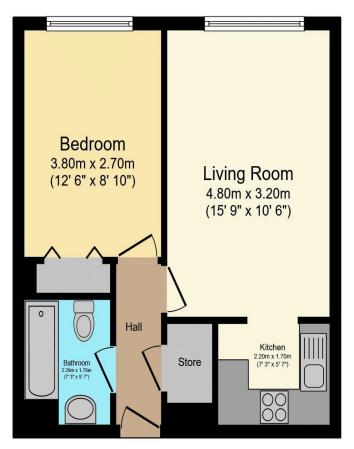

For more details or to make an appointment to view, please contact Charlotte Harvey

01425 632257 🗢 charlotte.harvey@retirementhomesearch.co.uk

Visit us at retirementhomesearch.co.uk

Total floor area 39.6 m² (426 sq.ft.) approx

This floor plan is for illustrative purposes only. It is not drawn to scale. Any measurements, floor areas (including any total floor area), openings and orientation are approximate. No details are guaranteed, they cannot be relied upon for any purpose and they do not form part of any agreement. No liability is taken for any error, omission or misstatement. A party must rely upon its own inspection(s). Powered by www.focalagent.com