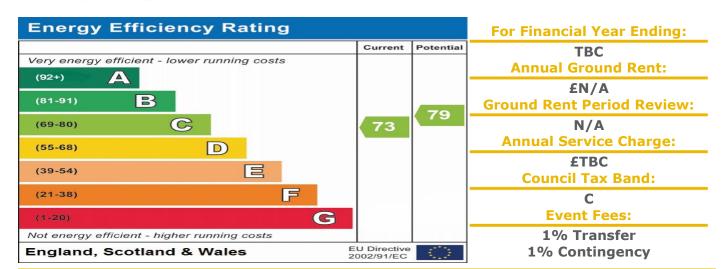

## **Property Description:**

\*\*GROUND RENT FREE\*\* A TWO BEDROOM RETIREMENT APARTMENT LOCATED ON THE THIRD FLOOR Arkle Court within a short walk of bus stops, Super markets, fuel station, barber, convenience store and take away restaurants are all nearby. Conveniently situated was constructed by McCarthy & Stone (Developments) Ltd and comprises 58 properties arranged over 3 floors served by a lift. The Development Manager can be contacted from various points within each property in the case of an emergency. For periods when the Development Manager is off duty there is a 24 hour emergency Appello call system. Each property comprises an entrance hall, lounge, kitchen, one or two bedrooms and bathroom. It is a condition of purchase that residents be over the age of 60 years, or in the event of a couple, one must be over the age of 60 years and the other over 55 years. Please speak to our Property Consultant if you require information regarding "Event Fees" that may apply to