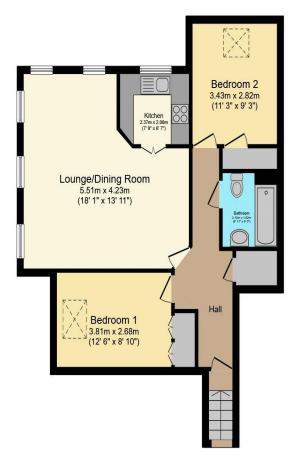

## Visit us at retirementhomesearch.co.uk

Total floor area 69.0 m² (743 sq.ft.) approx

This floor plan is for illustrative purposes only. It is not drawn to scale. Any measurements, floor areas (including any total floor area), openings and orientation are approximate. No details are guaranteed, they cannot be relied upon for any purpose and they do not form part of any agreement. No liability is taken for any error, omission or misstatement. A party must rely upon its own inspection(s). Powered by www.focalagent.com