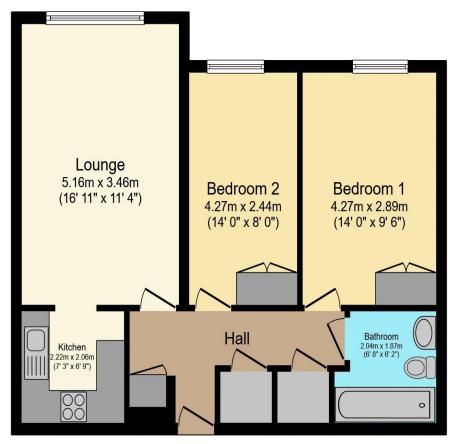

# Visit us at retirementhomesearch.co.uk

Total floor area 60.4 sq.m. (651 sq.ft.) approx

This floor plan is for illustrative purposes only. It is not drawn to scale. Any measurements, floor areas (including any total floor area), openings and orientation are approximate. No details are guaranteed, they cannot be relied upon for any purpose and they do not form part of any agreement. No liability is taken for any error, omission or misstatement. A party must rely upon its own inspection(s). Powered by www.focalagent.com