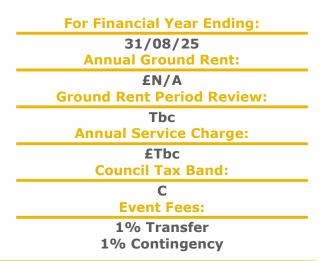

#### A TWO BEDROOM RETIREMENT APARTMENT BENEFITTING FROM UPDATED **KITCHEN**

Bredon Court was constructed by McCarthy & Stone (Developments) Ltd and comprises 39 properties arranged over 3 floors each served by lift. The Development Manager can be contacted from various points within each property in the case of an emergency. For periods when the Development Manager is off duty there is a 24 hour emergency Appello call system. Each property comprises an entrance hall, lounge, kitchen, one or two bedrooms and bathroom. It is a condition of purchase that residents be over the age of 60 years, or in the event of a couple, one must be over the age of 60 years and the other over 55 years. Please speak to our Property Consultant if you require information regarding "Event Fees" that may apply to this property.