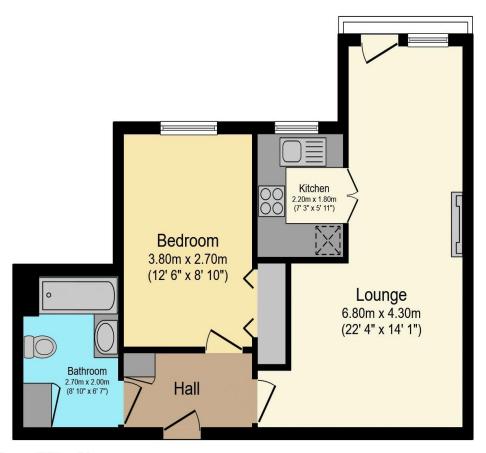

## Visit us at retirementhomesearch.co.uk

Total floor area 47.4 sq.m. (510 sq.ft.) approx

This floor plan is for illustrative purposes only. It is not drawn to scale. Any measurements, floor areas (including any total floor area), openings and orientation are approximate. No details are guaranteed, they cannot be relied upon for any purpose and they do not form part of any agreement. No liability is taken for any error, omission or misstatement. A party must rely upon its own inspection(s). Powered by www.focalagent.com