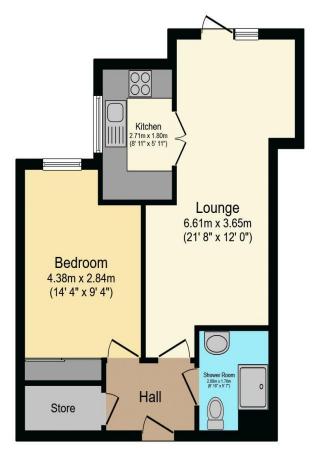

## Visit us at retirementhomesearch.co.uk

Total floor area 43.4 m<sup>2</sup> (467 sq.ft.) approx

This floor plan is for illustrative purposes only. It is not drawn to scale. Any measurements, floor areas (including any total floor area), openings and orientation are approximate. No details are guaranteed, they cannot be relied upon for any purpose and they do not form part of any agreement. No liability is taken for any error, omission or misstatement. A party must rely upon its own inspection(s). Powered by www.focalagent.com