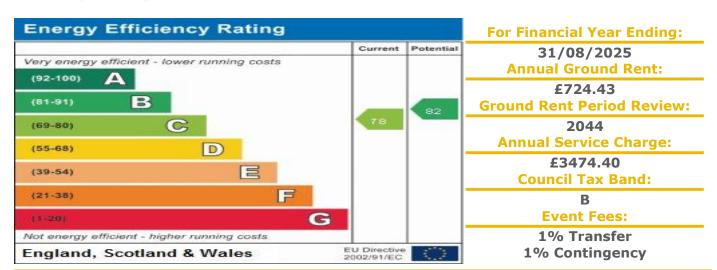

## **7 Pendene Court**

253 Penn Road, Wolverhampton, West Midlands, WV4 5UZ

Lease: 125 years from 2000 PRICE: £90,000