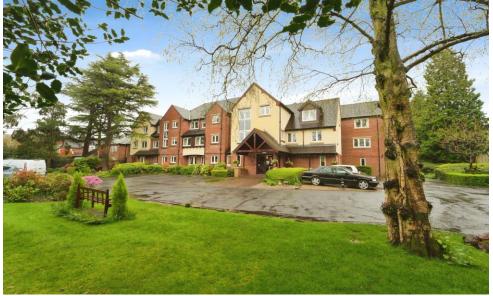

## **7 Pendene Court**

253 Penn Road, Wolverhampton, West Midlands, WV4 5UZ

Lease: 125 years from 2000 PRICE: £90,000

## **Property Description:**

A GROUND FLOOR ONE BEDROOM RETIREMENT APARTMENT Pendene Court is situated within a short distance of local shops, Doctors surgeries and with access to local bus routes via bus stop near to development. Constructed by McCarthy & Stone (Developments) Ltd and comprises 40 properties arranged over 3 floors each served by lift. The Development Manager can be contacted from various points within each property in the case of an emergency. For periods when the Development Manager is off duty there is a 24 hour emergency Appello call system. Each property comprises an entrance hall, lounge, kitchen, one or two bedrooms and bathroom. It is a condition of purchase that residents be over the age of 60 years, or in the event of a couple, one must be over the age of 60 years and the other over 55 years.

Residents' lounge and Landscaped gardens Residential Development Manager 24 hour emergency Appello call system Communal Laundry Minimum Age 60

Guest Suite and Lift to all floors Communal Refuse Area Residents Car Park (not allocated on a first come first serve basis) Lease: 125 years from 2000