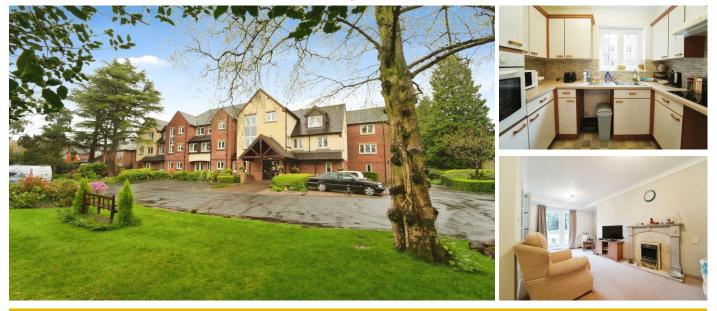

## 7 Pendene Court

253 Penn Road, Wolverhampton, West Midlands, WV4 5UZ

**PRICE: £93,000** 

Lease: 125 years from 2000

## **Property Description:**

A GROUND FLOOR ONE BEDROOM RETIREMENT APARTMENT Pendene Court is situated within a short distance of local shops, Doctors surgeries and with access to local bus routes via bus stop near to development. Constructed by McCarthy & Stone (Developments) Ltd and comprises 40 properties arranged over 3 floors each served by lift. The Development Manager can be contacted from various points within each property in the case of an emergency. For periods when the Development Manager is off duty there is a 24 hour emergency Appello call system. Each property comprises an entrance hall, lounge, kitchen, one or two bedrooms and bathroom. It is a condition of purchase that residents be over the age of 60 years, or in the event of a couple, one must be over the age of 60 years and the other over 55 years.

Residents' lounge and Landscaped gardens Residential Development Manager 24 hour emergency Appello call system Communal Laundry Minimum Age 60

Guest Suite and Lift to all floors Communal Refuse Area Residents Car Park (not allocated on a first come first serve basis) Lease: 125 years from 2000