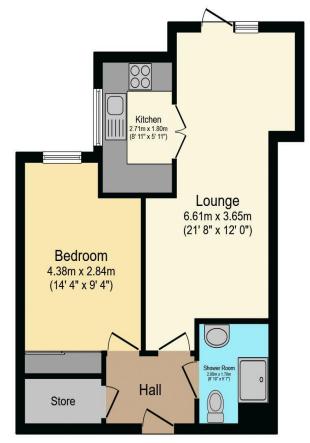

## Visit us at retirementhomesearch.co.uk

Total floor area 43.4 m<sup>2</sup> (467 sq.ft.) approx

This floor plan is for illustrative purposes only. It is not drawn to scale. Any measurements, floor areas (including any total floor area), openings and orientation are approximate. No details are guaranteed, they cannot be relied upon for any purpose and they do not form part of any agreement. No liability is taken for any error, omission or misstatement. A party must rely upon its own inspection(s). Powered by www.focalagent.com