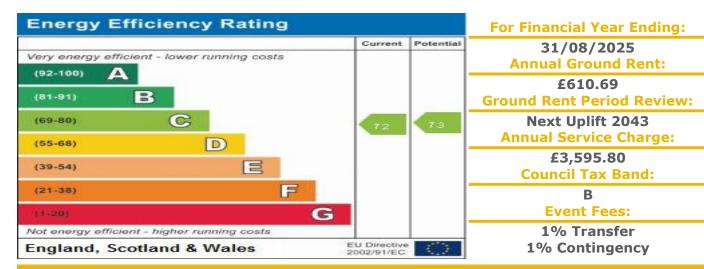

## **34 Ross Court**

Curie Close, Rugby, Warwickshire, CV21 3PF

PRICE: Offers in the Region Of Lease: 125 years from 1999 £85,000 **Property Description:** 

- Residents' lounge
- Communal Laundry
- 24 hour Appello call system
- Security camera at entrance
- Minimum Age 60

- Guest room
- Development Manager
- Lift to all floors
- Lease: 125 years from 1999

For more details or to make an appointment to view, please contact **Charlotte Harvey** 