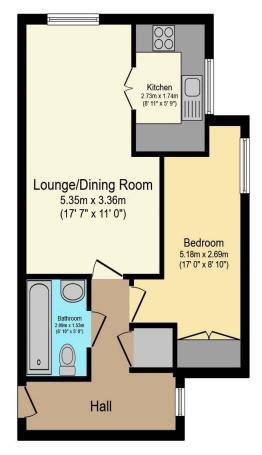

## Visit us at retirementhomesearch.co.uk

Total floor area 42.7 m<sup>2</sup> (460 sq.ft.) approx

This floor plan is for illustrative purposes only. It is not drawn to scale. Any measurements, floor areas (including any total floor area), openings and orientation are approximate. No details are guaranteed, they cannot be relied upon for any purpose and they do not form part of any agreement. No liability is taken for any error, omission or misstatement. A party must rely upon its own inspection(s). Powered by www.focalagent.com