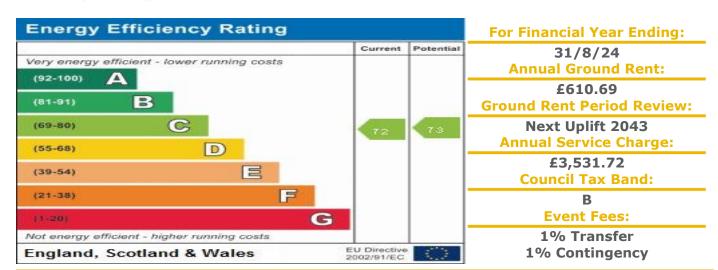

## **Property Description:**

A ONE BEDROOM RETIREMENT APARTMENT SITUATED ON THE SECOND FLOOR. Ross Court was constructed by McCarthy & Stone (Developments) Ltd and comprises of 41 properties arranged over three floors served by a lift. The Development Manger can be contacted from various points within each property in case of emergency. For the periods when the Development Manager is off duty, there is a 24 hour emergency Appello call system, each property comprises an entrance hall, lounge, kitchen, one or two bedrooms and bathroom. It is a condition of purchase that residents must be over the age of 60 years, or in the event of a couple, one must be over the age of 60 years and the other over 55 years. Please speak to our Property Consultant if you require information regarding "Event Fees" that may apply to this property.