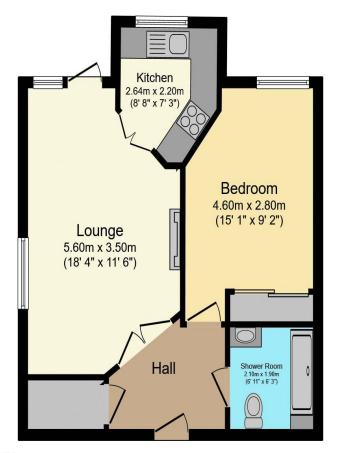

## Visit us at retirementhomesearch.co.uk

Total floor area 45.4 sq.m. (489 sq.ft.) approx

This floor plan is for illustrative purposes only. It is not drawn to scale. Any measurements, floor areas (including any total floor area), openings and orientation are approximate. No details are guaranteed, they cannot be relied upon for any purpose and they do not form part of any agreement. No liability is taken for any error, omission or misstatement. A party must rely upon its own inspection(s). Powered by www.focalagent.com