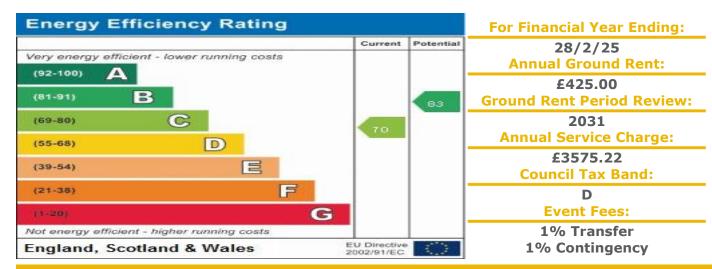

## **5 Pantygwydr Court**

Sketty Road, Swansea, West Glamorgan, SA2 0AW

PRICE: Offers in the Region of Lease: 125 years from 2008 £110,000

A GROUND FLOOR SOUTH FACING ONE BEDROOM RETIREMENT APARTMENT BENEFITING FROM DIRECT ACCESS ONTO PATIO AREA AND COMMUNAL GARDENS Pantygwydr Court was constructed by McCarthy & Stone (Developments) Ltd and comprises 33 properties arranged over 3 floors each served by a lift. The Development Manager can be contacted from various points within each property in the case of an emergency. Each property comprises an entrance hall, lounge, kitchen, one or two bedrooms and bathroom. It is a condition of purchase that residents are over the age of 60 years or in the case of a couple, one must be over 60 years and the other over 55 years. Please speak to our Property Consultant if you require information regarding "Event Fees" that may apply to this property.

Development Manager Lift to all floors Minimum Age 60

24 hour emergency Appello call system Lease: 125 years from 2008

Lease: 125 years from 2008

For more details or to make an appointment to view, please contact Charlotte Harvey