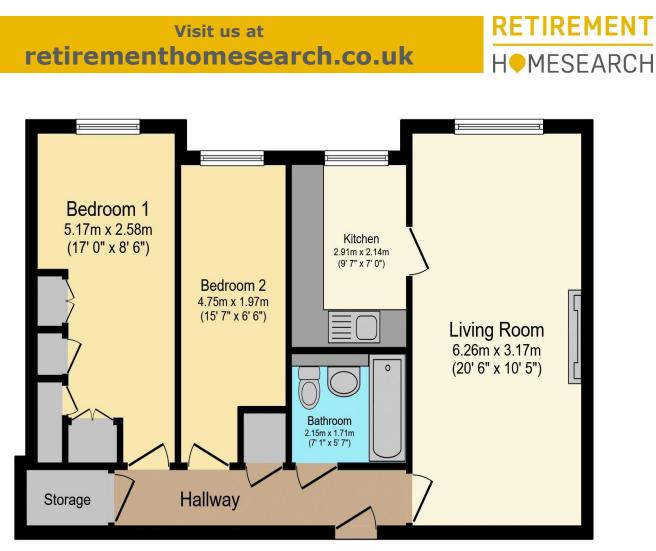

01425 632257 😌 charlotte.harvey@retirementhomesearch.co.uk

Total floor area 61.5 sq.m. (662 sq.ft.) approx

This floor plan is for illustrative purposes only. It is not drawn to scale. Any measurements, floor areas (including any total floor area), openings and orientation are approximate. No details are guaranteed, they cannot be relied upon for any purpose and they do not form part of any agreement. No liability is taken for any error, omission or misstatement. A party must rely upon its own inspection(s). Powered by www.focalagent.com