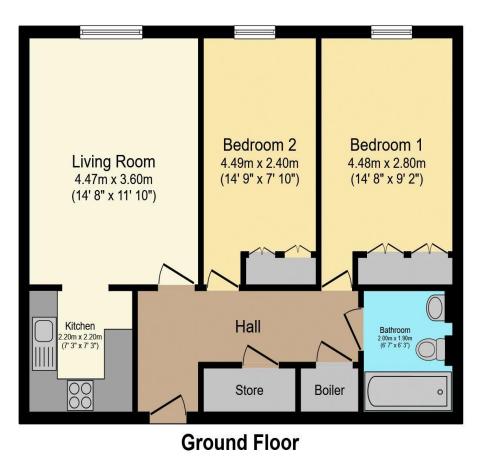

# Visit us at retirementhomesearch.co.uk

Total floor area 60.9 m<sup>2</sup> (656 sq.ft.) approx

This floor plan is for illustrative purposes only. It is not drawn to scale. Any measurements, floor areas (including any total floor area), openings and orientation are approximate. No details are guaranteed, they cannot be relied upon for any purpose and they do not form part of any agreement. No liability is taken for any error, omission or misstatement. A party must rely upon its own inspection(s). Powered by www.focalagent.com