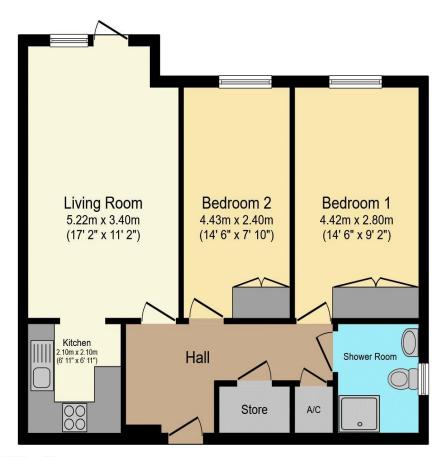

## Visit us at retirementhomesearch.co.uk

Total floor area 60.5 m² (651 sq.ft.) approx

This floor plan is for illustrative purposes only. It is not drawn to scale. Any measurements, floor areas (including any total floor area), openings and orientation are approximate. No details are guaranteed, they cannot be relied upon for any purpose and they do not form part of any agreement. No liability is taken for any error, omission or misstatement. A party must rely upon its own inspection(s). Powered by www.focalagent.com