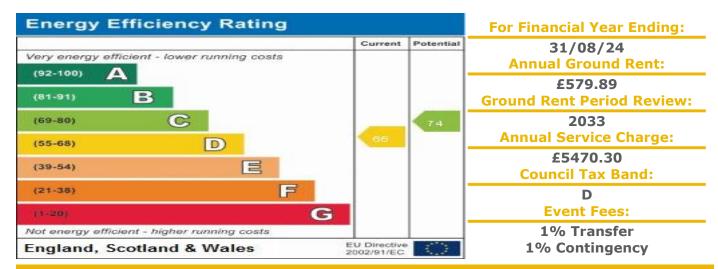

## **Property Description:**

A TWO BEDROOM RETIREMENT APARTMENT LOCATED ON THE GROUND FLOOR WITH PATIO DOOR TO COMMUNAL GARDENS. Malin Court is in a very convenient position being located within easy walk to high street boasting a host of amenities including shops, supermarkets, cafes, health centre and doctors. With a nature reserve behind the development and a good bus service this is a sought after location. Constructed by McCarthy & Stone (Developments) Ltd and comprises 32 properties arranged over 3 floors each served by lift. The Development Manager can be contacted from various points within each property in the case of an emergency. For periods when the Development Manager is off duty there is a 24 hour emergency Appello response system. It is a condition of purchase that residents be over the age of 60 years, or in the event of a couple, one must be over the age of 60 years and the other over 55 years. Please speak to our Property Consultant if you require information regarding "Event Fees" that may apply to this property.