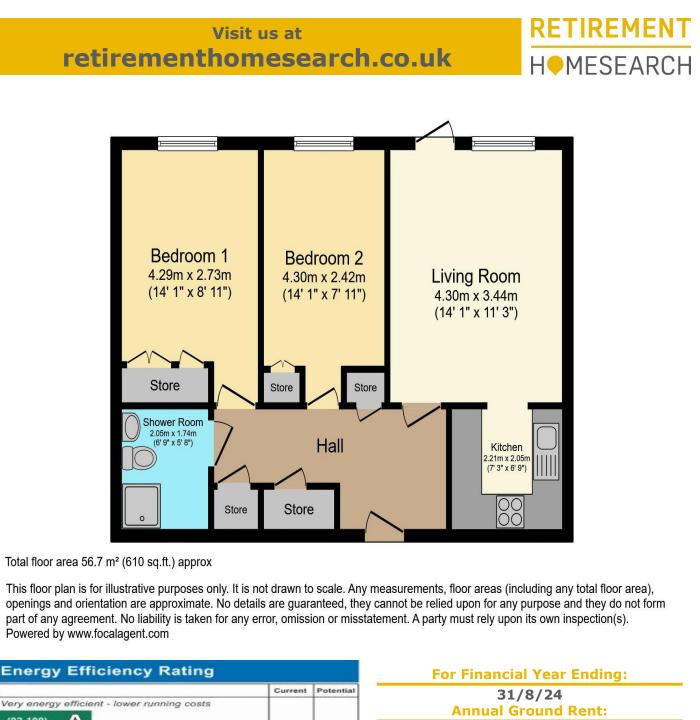

## A TWO BEDROOM GROUND FLOOR RETIREMENT APARTMENT WITH DIRECT ACCESS ONTO PATIO AREA AND COMMUNAL GARDENS

Blythe Court was constructed by McCarthy & Stone (Developments) Ltd. The development comprises 32 properties arranged over 3 floors each served by lift. The Development Manager can be contacted from various points within each property in the case of an emergency. For periods when the Development Manager is off duty there is a 24 hour emergency Appello call system. Each property comprises an entrance hall, lounge, kitchen, one or two bedrooms and bathroom. It is a condition of purchase that residents be over the age of 60 years, or in the event of a couple, one must be over the age of 60 years and the other over 55 years. Please speak to our Property Consultant if you require information regarding "Event Fees" that may apply to this property.

01425 632257 🗢 charlotte.harvey@retirementhomesearch.co.uk

(92-100) Δ £548.24 B **Ground Rent Period Review:** Next Uplift 2031 C (69-80) **Annual Service Charge:** (55-68) D £4,356.20 冒 (39-54)**Council Tax Band:** F (21-38) С **Event Fees:** G 1% Transfer Not energy efficient - higher running costs EU Directive 2002/91/EC England, Scotland & Wales 0% Contingency