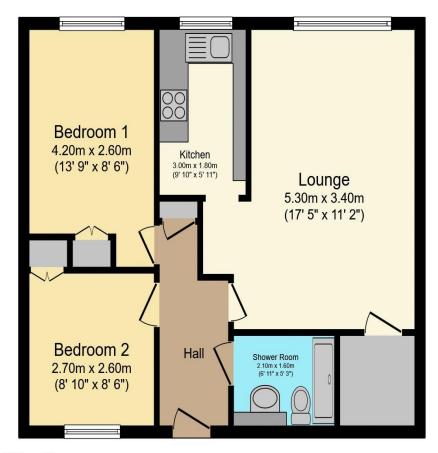

## Visit us at retirementhomesearch.co.uk

Total floor area 56.0 m² (603 sq.ft.) approx

This floor plan is for illustrative purposes only. It is not drawn to scale. Any measurements, floor areas (including any total floor area), openings and orientation are approximate. No details are guaranteed, they cannot be relied upon for any purpose and they do not form part of any agreement. No liability is taken for any error, omission or misstatement. A party must rely upon its own inspection(s). Powered by www.focalagent.com