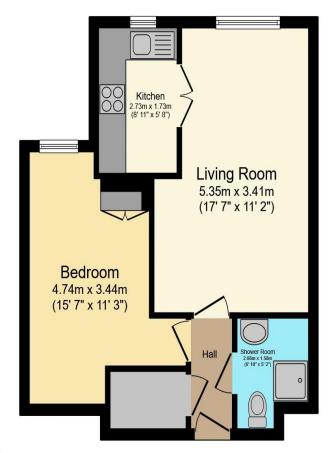

# Visit us at retirementhomesearch.co.uk

Total floor area 41.6 m<sup>2</sup> (448 sq.ft.) approx

This floor plan is for illustrative purposes only. It is not drawn to scale. Any measurements, floor areas (including any total floor area), openings and orientation are approximate. No details are guaranteed, they cannot be relied upon for any purpose and they do not form part of any agreement. No liability is taken for any error, omission or misstatement. A party must rely upon its own inspection(s). Powered by www.focalagent.com