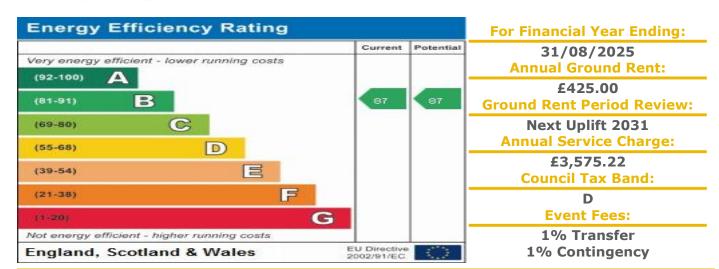

#### A FIRST FLOOR ONE BEDROOM RETIREMENT APARTMENT IN EXCELLENT **DECORATIVE ORDER AND BENEFITING FROM PRIVATE BALCONY**

Pantygwydr Court was constructed by McCarthy & Stone (Developments) Ltd and comprises 33 properties arranged over 3 floors each served by a lift. The Development Manager can be contacted from various points within each property in the case of an emergency. Each property comprises an entrance hall, lounge, kitchen, one or two bedrooms and bathroom. It is a condition of purchase that residents are over the age of 60 years or in the case of a couple, one must be over 60 years and the other over 55 years. Please speak to our Property Consultant if you require information regarding "Event Fees" that may apply to this property.