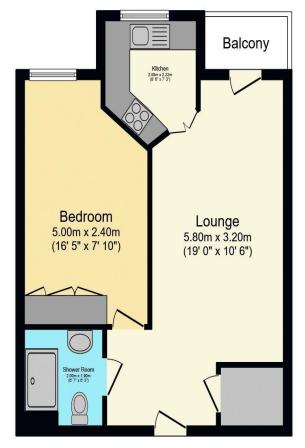

# Visit us at retirementhomesearch.co.uk

Total floor area 47.9 m<sup>2</sup> (515 sq.ft.) approx

This floor plan is for illustrative purposes only. It is not drawn to scale. Any measurements, floor areas (including any total floor area), openings and orientation are approximate. No details are guaranteed, they cannot be relied upon for any purpose and they do not form part of any agreement. No liability is taken for any error, omission or misstatement. A party must rely upon its own inspection(s). Powered by www.focalagent.com