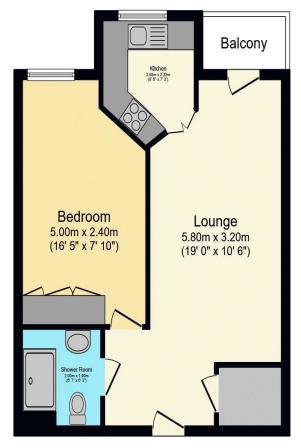

## Visit us at retirementhomesearch.co.uk

Total floor area 47.9 m<sup>2</sup> (515 sq.ft.) approx

This floor plan is for illustrative purposes only. It is not drawn to scale. Any measurements, floor areas (including any total floor area), openings and orientation are approximate. No details are guaranteed, they cannot be relied upon for any purpose and they do not form part of any agreement. No liability is taken for any error, omission or misstatement. A party must rely upon its own inspection(s). Powered by www.focalagent.com