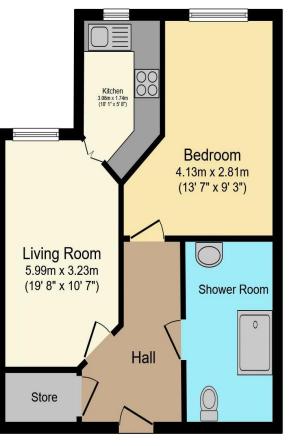

## Visit us at retirementhomesearch.co.uk

Total floor area 42.7 m<sup>2</sup> (460 sq.ft.) approx

This floor plan is for illustrative purposes only. It is not drawn to scale. Any measurements, floor areas (including any total floor area), openings and orientation are approximate. No details are guaranteed, they cannot be relied upon for any purpose and they do not form part of any agreement. No liability is taken for any error, omission or misstatement. A party must rely upon its own inspection(s). Powered by www.focalagent.com