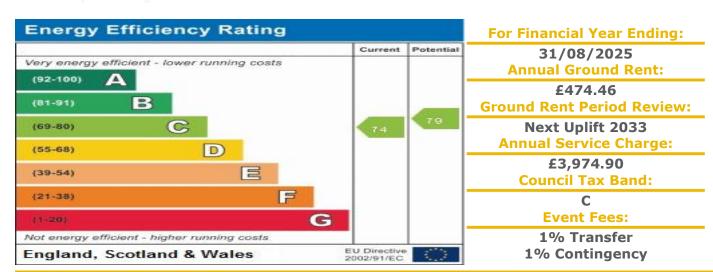

## 20 Malin Court

School Road, Alcester, Warwickshire, B49 5DJ

PRICE: £99,572 Lease: 125 years from 1989