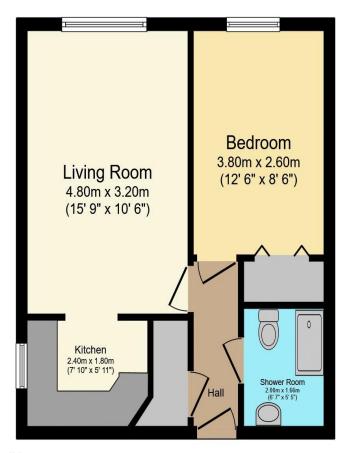

## Visit us at retirementhomesearch.co.uk

Total floor area 39.5 sq.m. (425 sq.ft.) approx

This floor plan is for illustrative purposes only. It is not drawn to scale. Any measurements, floor areas (including any total floor area), openings and orientation are approximate. No details are guaranteed, they cannot be relied upon for any purpose and they do not form part of any agreement. No liability is taken for any error, omission or misstatement. A party must rely upon its own inspection(s). Powered by www.focalagent.com