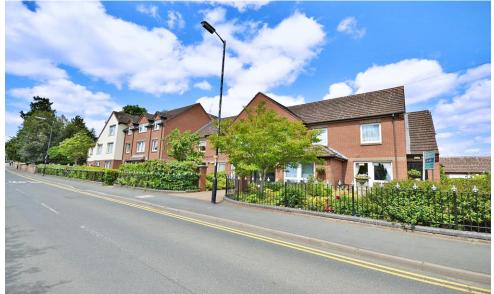

## 20 Malin Court

School Road, Alcester, Warwickshire, B49 5DJ

PRICE: £99,572 Lease: 125 years from 1989

## **Property Description:**

A ONE BEDROOM RETIREMENT APARTMENT LOCATED ON THE FIRST FLOOR OVERLOOKING REAR GARDENS Malin Court is in a very convenient position being located within easy walk to high street boasting a host of amenities including shops, supermarkets, cafes, health centre and doctors. With a nature reserve behind the development and a good bus service this is a sought after location. Constructed by McCarthy & Stone (Developments) Ltd and comprises 32 properties arranged over 3 floors each served by lift. The Development Manager can be contacted from various points within each property in the case of an emergency. For periods when the Development Manager is off duty there is a 24 hour emergency Appello response system. It is a condition of purchase that residents be over the age of 60 years, or in the event of a couple, one must be over the age of 60 years and the other over 55 years. Please speak to our Property Consultant if you require information regarding "Event Fees" that may apply to this property.