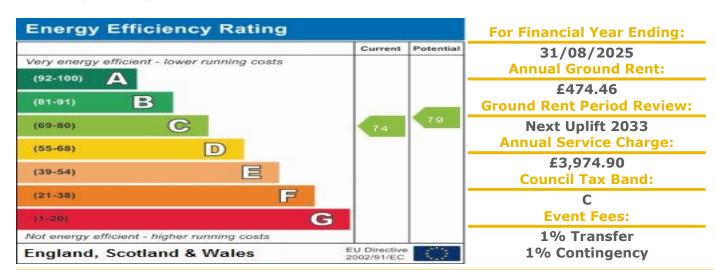

## 20 Malin Court

School Road, Alcester, Warwickshire, B49 5DJ

PRICE: Offers in the Region Of Lease: 125 years from 1989

£110,000

**Property Description:** 