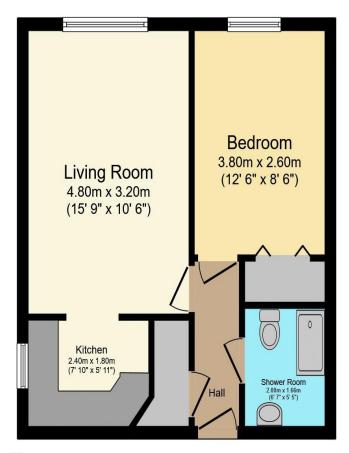

## Visit us at retirementhomesearch.co.uk

Total floor area 39.5 sq.m. (425 sq.ft.) approx

This floor plan is for illustrative purposes only. It is not drawn to scale. Any measurements, floor areas (including any total floor area), openings and orientation are approximate. No details are guaranteed, they cannot be relied upon for any purpose and they do not form part of any agreement. No liability is taken for any error, omission or misstatement. A party must rely upon its own inspection(s). Powered by www.focalagent.com