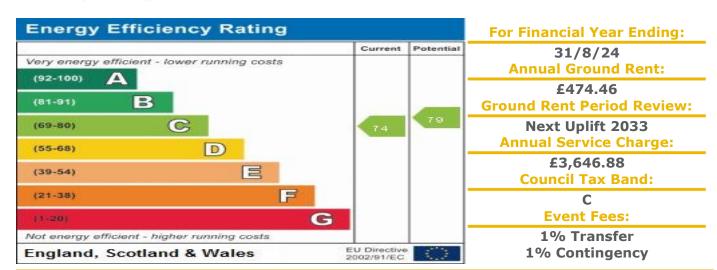

## **Property Description:**

A ONE BEDROOM RETIREMENT APARTMENT LOCATED ON THE FIRST FLOOR OVERLOOKING REAR GARDENS Malin Court is in a very convenient position being located within easy walk to high street boasting a host of amenities including shops, supermarkets, cafes, health centre and doctors. With a nature reserve behind the development and a good bus service this is a sought after location. Constructed by McCarthy & Stone (Developments) Ltd and comprises 32 properties arranged over 3 floors each served by lift. The Development Manager can be contacted from various points within each property in the case of an emergency. For periods when the Development Manager is off duty there is a 24 hour emergency Appello response system. It is a condition of purchase that residents be over the age of 60 years, or in the event of a couple, one must be over the age of 60 years and the other over 55 years. Please speak to our Property Consultant if you require information regarding "Event Fees" that may apply to this property.