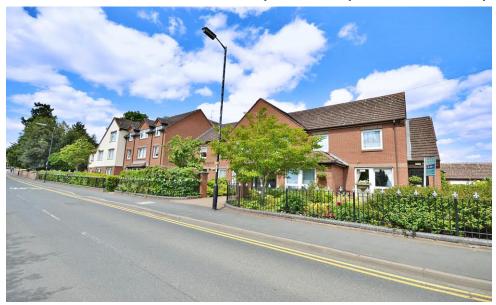

## 20 Malin Court

School Road, Alcester, Warwickshire, B49 5DJ

**PRICE: OIRO £120,000** 

Lease: 125 years from 1989

## **Property Description:**

A ONE BEDROOM RETIREMENT APARTMENT LOCATED ON THE FIRST FLOOR OVERLOOKING REAR GARDENS Malin Court is in a very convenient position being located within easy walk to high street boasting a host of amenities including shops, supermarkets, cafes, health centre and doctors. With a nature reserve behind the development and a good bus service this is a sought after location. Constructed by McCarthy & Stone (Developments) Ltd and comprises 32 properties arranged over 3 floors each served by lift. The Development Manager can be contacted from various points within each property in the case of an emergency. For periods when the Development Manager is off duty there is a 24 hour emergency Appello response system. It is a condition of purchase that residents be over the age of 60 years, or in the event of a couple, one must be over the age of 60 years and the other over 55 years. Please speak to our Property Consultant if you require information regarding "Event Fees" that may apply to this property.