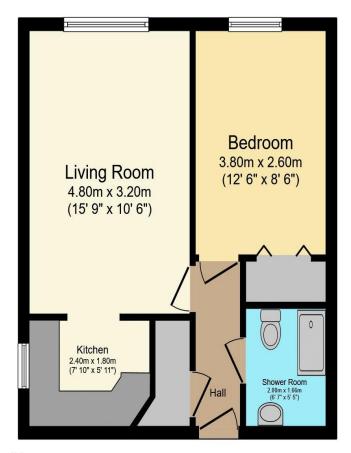

## Visit us at retirementhomesearch.co.uk

Total floor area 39.5 sq.m. (425 sq.ft.) approx

This floor plan is for illustrative purposes only. It is not drawn to scale. Any measurements, floor areas (including any total floor area), openings and orientation are approximate. No details are guaranteed, they cannot be relied upon for any purpose and they do not form part of any agreement. No liability is taken for any error, omission or misstatement. A party must rely upon its own inspection(s). Powered by www.focalagent.com