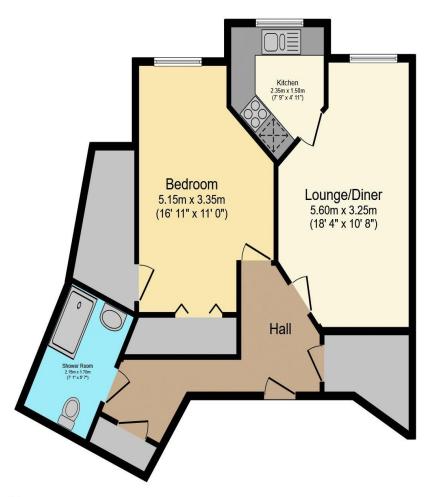

## Visit us at retirementhomesearch.co.uk

Total: 61.5 sq.m. (662 sq.ft.) approx

Sizes and dimensions are approximate, actual may vary.

Powered by Matterport

Retirement Homesearch, Queensway House, 11 Queensway, New Milton, Hampshire, BH25 5NR T: 0333 321 4060 F: 0333 321 4065 E: enquiries@retirementhomesearch.co.uk