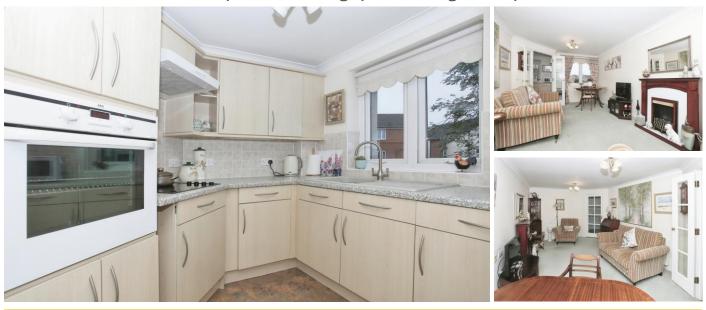

## **Property Description:**

A RECENTLY RE-DECORATED ONE BEDROOM FIRST FLOOR RETIREMENT APARTMENT BENEFITING FROM LARGER THAN AVERAGE LIVING ROOM AND BEDROOM, LOTS OF STORAGE AND OVERLOOKING THE FRONT OF THE DEVELOPMENT AND GARDENS. Royce House is conveniently situated close to Serpentine Green shopping centre and a short walk to local supermarket. Bus stop is outside the development and lots of easy walking paths are close by. Constructed by McCarthy & Stone (Developments) Ltd and comprises of 50 properties arranged over 4 floors each served by lift. The Development Manager can be contacted from various points within each property in the case of an emergency. For periods when the Development Manager is off duty there is a 24 hour emergency Appello call system. It is a condition of purchase that residents be over the age of 60 years. Please speak to our Property Consultant for information regarding "Event Fees" that we may apply to this property.