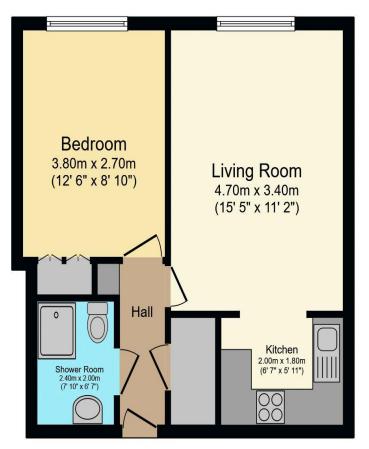

For more details or to make an appointment to view, please contact Charlotte Harvey

01425 632257 Charlotte.harvey@retirementhomesearch.co.uk

Visit us at retirementhomesearch.co.uk

Total floor area 40.7 sq.m. (438 sq.ft.) approx

This floor plan is for illustrative purposes only. It is not drawn to scale. Any measurements, floor areas (including any total floor area), openings and orientation are approximate. No details are guaranteed, they cannot be relied upon for any purpose and they do not form part of any agreement. No liability is taken for any error, omission or misstatement. A party must rely upon its own inspection(s). Powered by www.focalagent.com