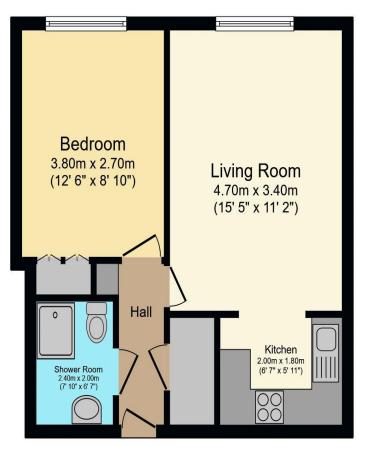

For more details or to make an appointment to view, please contact Charlotte Harvey

01425 632257 Charlotte.harvey@retirementhomesearch.co.uk

Visit us at retirementhomesearch.co.uk

Total floor area 40.7 sq.m. (438 sq.ft.) approx

This floor plan is for illustrative purposes only. It is not drawn to scale. Any measurements, floor areas (including any total floor area), openings and orientation are approximate. No details are guaranteed, they cannot be relied upon for any purpose and they do not form part of any agreement. No liability is taken for any error, omission or misstatement. A party must rely upon its own inspection(s). Powered by www.focalagent.com