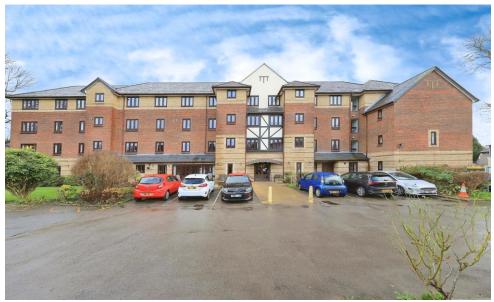

## **19 Liddiard Court**

Belfry Drive, Stourbridge, West Midlands, DY8 3SD

PRICE: £110,000 Lease: 125 years from 1994

## **Property Description:**

A ONE BEDROOM RETIREMENT APARTMENT LOCATED ON THE FIRST FLOOR WITH SOUTH FACING ASPECT OFFERED FOR SALE FULLY FURNISHED

Liddiard Court was constructed by McCarthy & Stone (Developments) Ltd and comprises 49 properties arranged over 4 floors each served by lift. The Development Manager can be contacted from various points within each property in the case of an emergency. For periods when the Development Manager is off duty there is a 24 hour emergency Appello call system. Each property comprises an entrance hall, lounge, kitchen, one or two bedrooms and bathroom. It is a condition of purchase that residents be over the age of 60 years, or in the event of a couple, one must be over the age of 60 years and the other over 55 years. Please speak to our Property Consultant if you require information regarding "Event Fees" that may apply to this property.