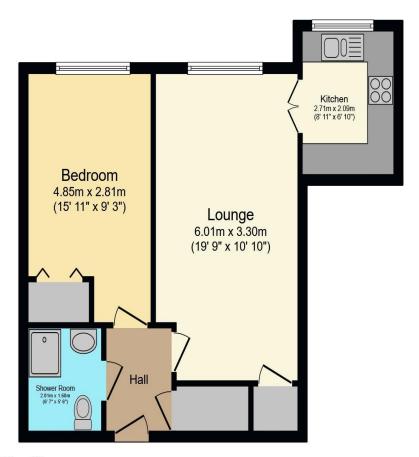

## Visit us at retirementhomesearch.co.uk

Total floor area 48.9 m<sup>2</sup> (527 sq.ft.) approx

This floor plan is for illustrative purposes only. It is not drawn to scale. Any measurements, floor areas (including any total floor area), openings and orientation are approximate. No details are guaranteed, they cannot be relied upon for any purpose and they do not form part of any agreement. No liability is taken for any error, omission or misstatement. A party must rely upon its own inspection(s). Powered by www.focalagent.com