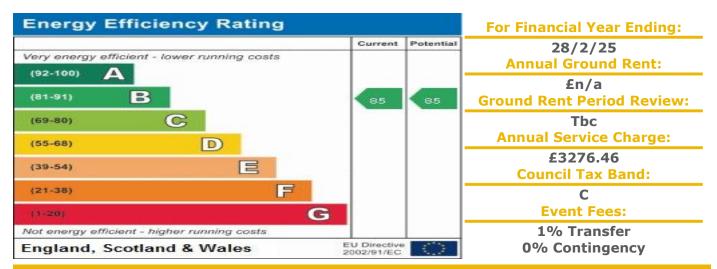

## 550 Kenilworth Road, Coventry, West Midlands, CV7 7DQ

**PRICE: £130,000** 

Lease: 125 years from 2005

## **Property Description:**

A TWO BEDROOM FIRST FLOOR RETIREMENT APARTMENT WITH NO GROUND RENT PAYABLE Located in the heart of Balsall Common Village, Knights Court was built in 2005 and comprises 35 retirement apartments for the over 60's. As well as offering easy access to local amenities, bus route and GP surgery, residents enjoy a communal lounge, laundry and well tended gardens. Friends and family can stay over in the guest suite and a lift serves the 3 floors. The Resident Manager can be contacted in the case of an emergency and when off duty, there is a 24 hour emergency Careline alarm system.. It is a condition of purchase that residents be over the age of 60 years, Please speak to our Property Consultant if you require information regarding "Event Fees" that may apply to this property.