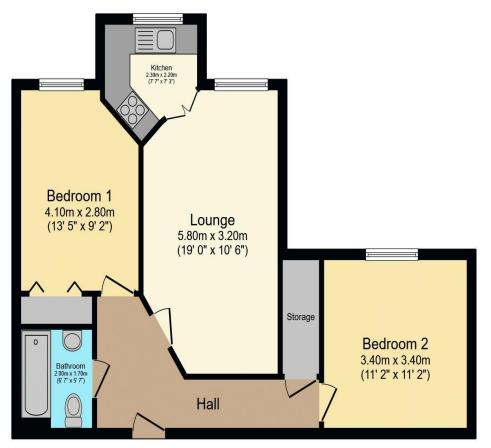

## Visit us at retirementhomesearch.co.uk

Total floor area 59.8 m<sup>2</sup> (644 sq.ft.) approx

This floor plan is for illustrative purposes only. It is not drawn to scale. Any measurements, floor areas (including any total floor area), openings and orientation are approximate. No details are guaranteed, they cannot be relied upon for any purpose and they do not form part of any agreement. No liability is taken for any error, omission or misstatement. A party must rely upon its own inspection(s). Powered by www.focalagent.com