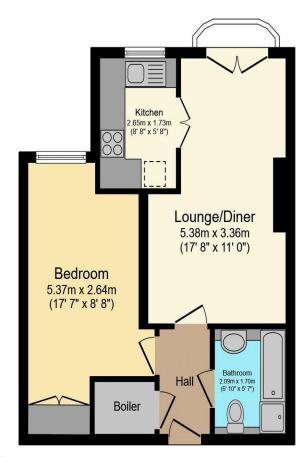

# Visit us at retirementhomesearch.co.uk

Total floor area 43.1 sq.m. (464 sq.ft.) approx

This floor plan is for illustrative purposes only. It is not drawn to scale. Any measurements, floor areas (including any total floor area), openings and orientation are approximate. No details are guaranteed, they cannot be relied upon for any purpose and they do not form part of any agreement. No liability is taken for any error, omission or misstatement. A party must rely upon its own inspection(s). Powered by www.focalagent.com