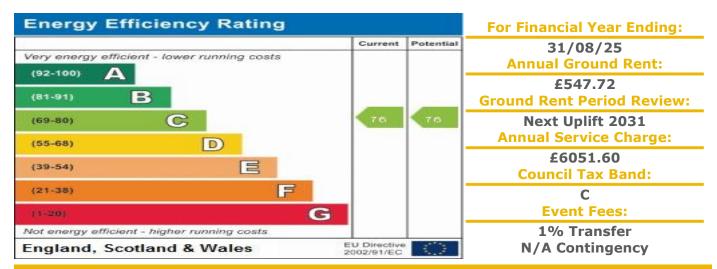

## **1 Mere Court**

Ruskin Court, Knutsford, Cheshire, WA16 6HE

**PRICE: £168,500** 

Lease: 125 years from 1987

**Property Description:** 

A DELIGHTFUL SERVICED TWO BEDROOM GROUND FLOOR RETIREMENT APARTMENT WITH DIRECT ACCESS ONTO A PRIVATE PATIO AND COMMUNAL GARDENS, BENEFITING FROM HAVING BEEN RECENTLY DECORATED AND OFFERED FOR SALE IN EXCELLENT CONDITION. TO BE SOLD WITH NO ONWARD CHAIN