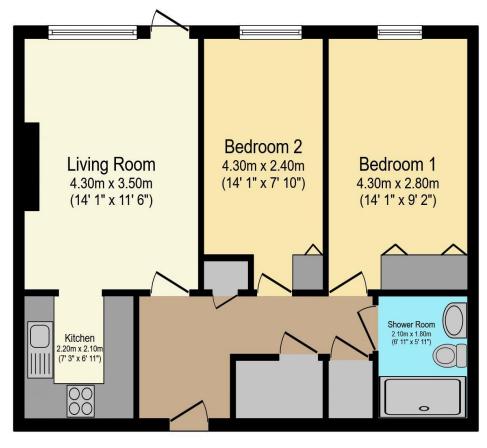

## retirementhomesearch.co.uk

Total floor area 57.8 sq.m. (623 sq.ft.) approx

This floor plan is for illustrative purposes only. It is not drawn to scale. Any measurements, floor areas (including any total floor area), openings and orientation are approximate. No details are guaranteed, they cannot be relied upon for any purpose and they do not form part of any agreement. No liability is taken for any error, omission or misstatement. A party must rely upon its own inspection(s). Powered by www.focalagent.com