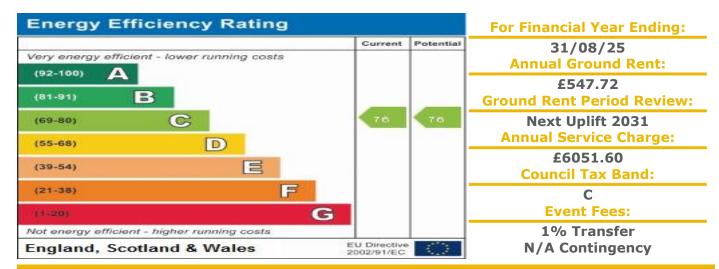

## 1 Mere Court

Ruskin Court, Knutsford, Cheshire, WA16 6HE

PRICE: £168,500 Lease: 125 years from 1987