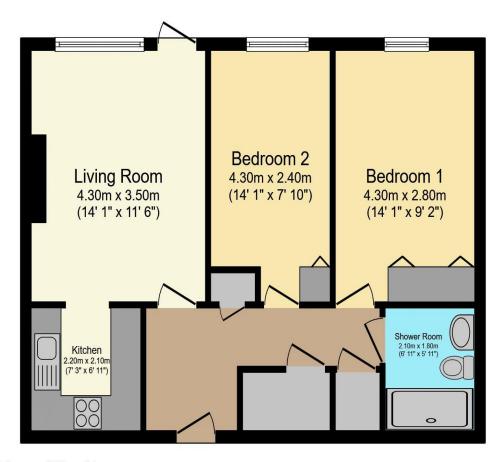

## Visit us at retirementhomesearch.co.uk

Total floor area 57.8 sq.m. (623 sq.ft.) approx

This floor plan is for illustrative purposes only. It is not drawn to scale. Any measurements, floor areas (including any total floor area), openings and orientation are approximate. No details are guaranteed, they cannot be relied upon for any purpose and they do not form part of any agreement. No liability is taken for any error, omission or misstatement. A party must rely upon its own inspection(s). Powered by www.focalagent.com