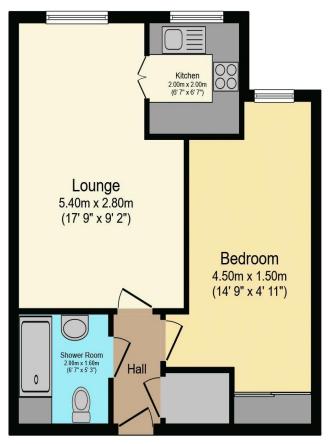

## Visit us at retirementhomesearch.co.uk

Total floor area 46.9 sq.m. (504 sq.ft.) approx

This floor plan is for illustrative purposes only. It is not drawn to scale. Any measurements, floor areas (including any total floor area), openings and orientation are approximate. No details are guaranteed, they cannot be relied upon for any purpose and they do not form part of any agreement. No liability is taken for any error, omission or misstatement. A party must rely upon its own inspection(s). Powered by www.focalagent.com