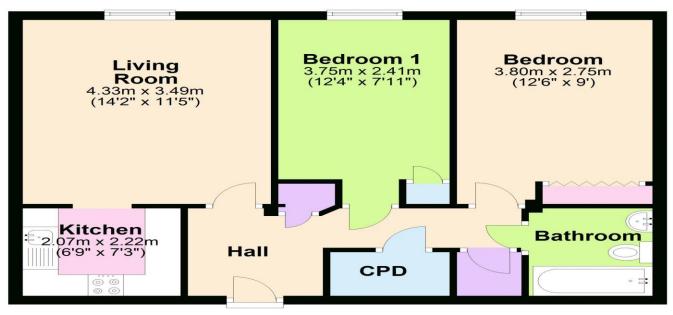

#### Floor Plan

Approx. 57.5 sq. metres (618.7 sq. feet)

## Total area: approx. 57.5 sq. metres (618.7 sq. feet)

This floor plan is for illustrative purposes only and is not to scale. Where measurements are shown, these are approximate and should not be relied upon. Total square area includes the entirety of the property and any outbuildings/garages. Sanitary ware and kitchen fittings are representative only and approximate to actual position, shape and style. No liability is accepted in respect of any consequential loss arising from the use of this plan. Reproduced under licence from Evolve Partnership Limited. All rights reserved.

Plan produced using PlanUp.