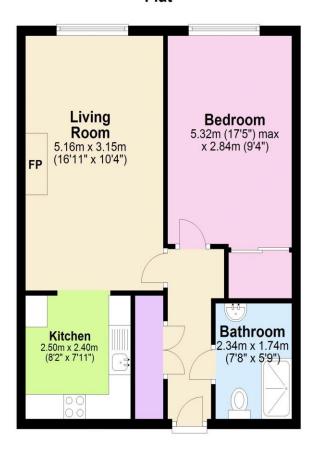

#### Flat

This floor plan is for illustrative purposes only and is not to scale. Where measurements are shown, these are approximate and should not be relied upon. Total square area includes the entirety of the property and any outbuildings/garages. Sanitary ware and kitchen fittings are representative only and approximate to actual position, shape and style. No liability is accepted in respect of any consequential loss arising from the use of this plan.

Reproduced under licence from Evolve Partnership Limited. All rights reserved.

Plan produced using PlanUp.

Retirement Homesearch, Queensway House, 11 Queensway, New Milton, Hampshire, BH25 5NR T: 0333 321 4060 F: 0333 321 4065 E: enquiries@retirementhomesearch.co.uk