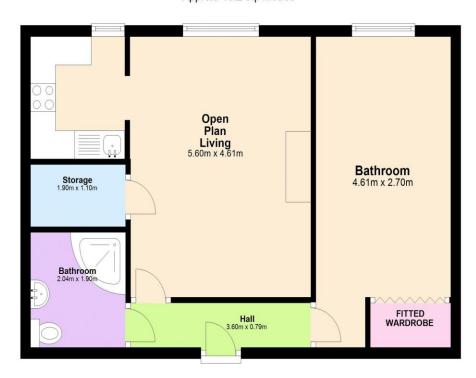

## Visit us at retirementhomesearch.co.uk

Flat Approx. 46.2 sq. metres

### Total area: approx. 46.2 sq. metres

This floor plan is for illustrative purposes only and is not to scale. Where measurements are shown, these are approximate and should not be relied upon. Total square area includes the entirety of the property and any outbuildings/garages. Sanitary ware and kitchen fittings are representative only and approximate to actual position, shape and style. No liability is accepted in respect of any consequential loss arising from the use of this plan. Reproduced under licence from Evolve Partnership Limited. All rights reserved.