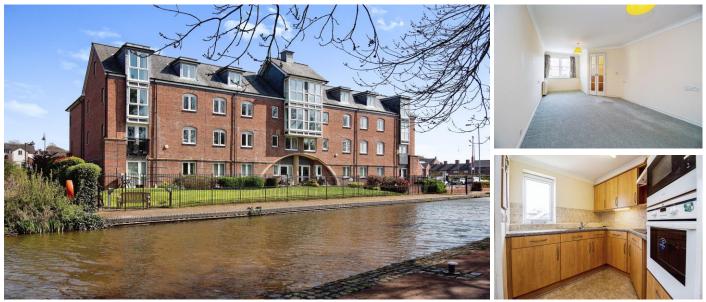

# **19 Joules Court**

Crown Street, Stone, Staffordshire, ST15 8EF

**PRICE: £115,000** 

Lease: 125 years from 2007

### **Property Description:**

A ONE BEDROOM FIRST FLOOR RETIREMENT APARTMENT Joules Court was constructed by McCarthy & Stone (Developments) Ltd and comprises 41 properties arranged over 3 floors. The Development Manager can be contacted from various points within each property in the case of an emergency. For periods when the Development Manager is off duty there is a 24 hour emergency Appello call system. Each property comprises an entrance hall, lounge, kitchen, one or two bedrooms and bathroom. It is a condition of purchase that residents be over the age of 55 years. Please speak to our Property Consultant if you require information regarding "Event Fees" that may apply to this property.

**Development Manager** 

Lease 125 years from 2007

Bathroom upgraded to a shower cubical

Residents Lounge Laundry Room, Guest Suite Car Park & Lift to all floors Minimum Age 55 Emergency alarm system & Security Entry System