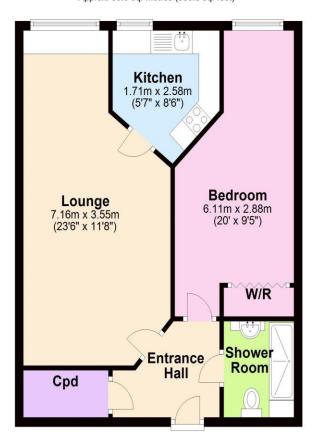

## Visit us at retirementhomesearch.co.uk

Flat Approx. 53.9 sq. metres (580.5 sq. feet)

#### Total area: approx. 53.9 sq. metres (580.5 sq. feet)

This floor plan is for illustrative purposes only and is not to scale. Where measurements are shown, these are approximate and should not be relied upon. Total square area includes the entirety of the property and any outbuildings/garages. Sanitary ware and kitchen fittings are representative only and approximate to actual position, shape and style. No liability is accepted in respect of any consequential loss arising from the use of this plan. Reproduced under licence from Evolve Partnership Limited. All rights reserved.

Plan produced using PlanUp.

| Energy Efficiency Rating |           | For Financial Year Ending:            |
|--------------------------|-----------|---------------------------------------|
| Current                  | Potential | 28/02/2025<br>Annual Ground Rent:     |
| 86                       | 89        | £425.00<br>Ground Rent Period Review: |
|                          |           | TBC<br>Annual Service Charge:         |
|                          |           | £2991.94<br>Council Tax Band:         |
|                          |           | C<br>Event Fees:                      |
| Ell Direction            |           | 1% Transfer<br>1% Contingency         |
|                          | 86        |                                       |