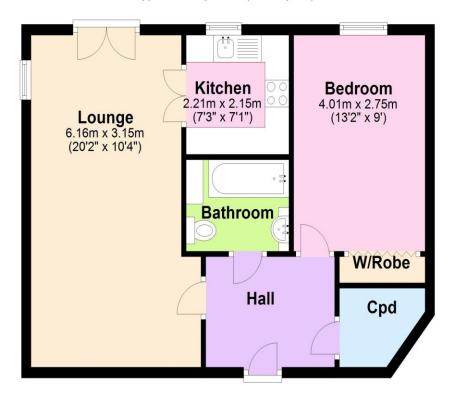

#### Floor Plan

Approx. 50.4 sq. metres (542.3 sq. feet)

Total area: approx. 50.4 sq. metres (542.3 sq. feet)

This floor plan is for illustrative purposes only and is not to scale. Where measurements are shown, these are approximate and should not be relied upon. Total square area includes the entirety of the property and any outbuildings/garages. Sanitary ware and kitchen fittings are representative only and approximate to actual position, shape and style. No liability is accepted in respect of any consequential loss arising from the use of this plan. Reproduced under licence from Evolve Partnership Limited. All rights reserved.

Plan produced using PlanUp.