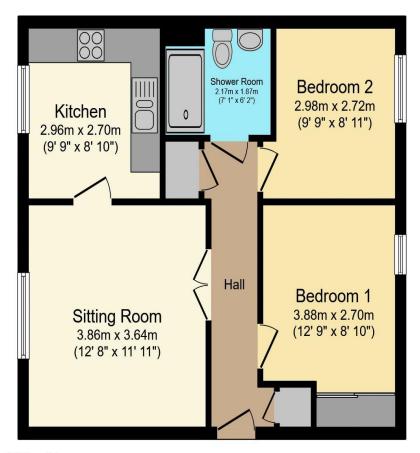

# Visit us at retirementhomesearch.co.uk

Total floor area 52.3 sq.m. (563 sq.ft.) approx

This floor plan is for illustrative purposes only. It is not drawn to scale. Any measurements, floor areas (including any total floor area), openings and orientation are approximate. No details are guaranteed, they cannot be relied upon for any purpose and they do not form part of any agreement. No liability is taken for any error, omission or misstatement. A party must rely upon its own inspection(s). Powered by www.focalagent.com