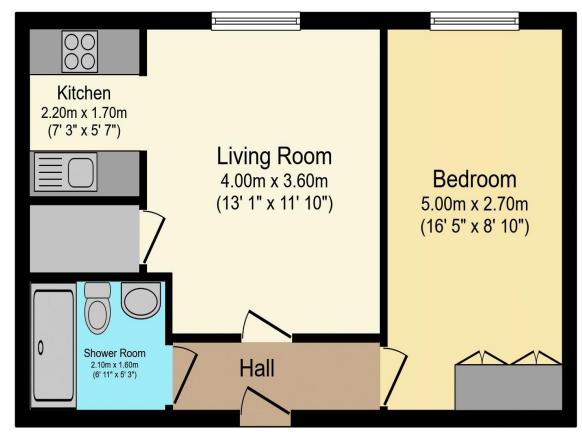

## Visit us at retirementhomesearch.co.uk

Total floor area 41.0 m<sup>2</sup> (441 sq.ft.) approx

This floor plan is for illustrative purposes only. It is not drawn to scale. Any measurements, floor areas (including any total floor area), openings and orientation are approximate. No details are guaranteed, they cannot be relied upon for any purpose and they do not form part of any agreement. No liability is taken for any error, omission or misstatement. A party must rely upon its own inspection(s). Powered by www.focalagent.com