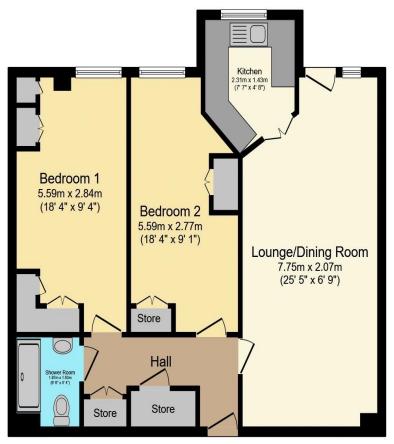

# Visit us at retirementhomesearch.co.uk

Total floor area 74.1 m<sup>2</sup> (797 sq.ft.) approx

This floor plan is for illustrative purposes only. It is not drawn to scale. Any measurements, floor areas (including any total floor area), openings and orientation are approximate. No details are guaranteed, they cannot be relied upon for any purpose and they do not form part of any agreement. No liability is taken for any error, omission or misstatement. A party must rely upon its own inspection(s). Powered by www.focalagent.com