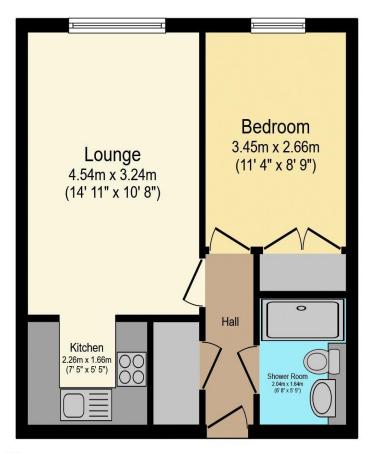

# Visit us at retirementhomesearch.co.uk

Total floor area 37.8 m² (407 sq.ft.) approx

This floor plan is for illustrative purposes only. It is not drawn to scale. Any measurements, floor areas (including any total floor area), openings and orientation are approximate. No details are guaranteed, they cannot be relied upon for any purpose and they do not form part of any agreement. No liability is taken for any error, omission or misstatement. A party must rely upon its own inspection(s). Powered by www.focalagent.com