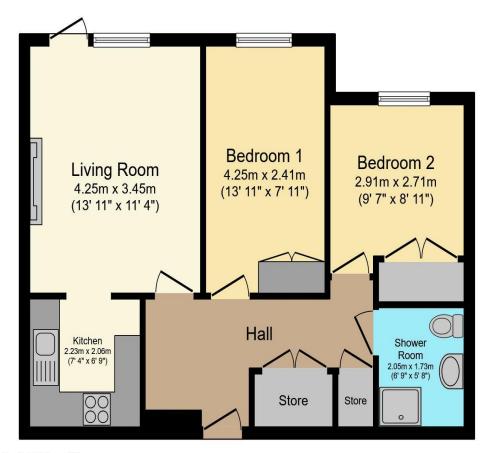

## Visit us at retirementhomesearch.co.uk

Total floor area 54.6 m² (588 sq.ft.) approx

This floor plan is for illustrative purposes only. It is not drawn to scale. Any measurements, floor areas (including any total floor area), openings and orientation are approximate. No details are guaranteed, they cannot be relied upon for any purpose and they do not form part of any agreement. No liability is taken for any error, omission or misstatement. A party must rely upon its own inspection(s). Powered by www.focalagent.com