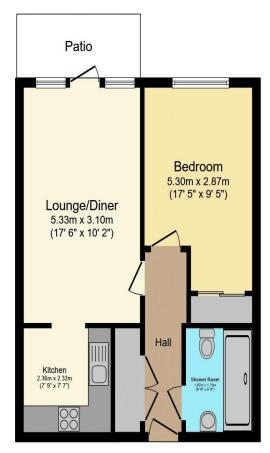

# Visit us at retirementhomesearch.co.uk

Total floor area 47.3 sq.m. (509 sq.ft.) approx

This floor plan is for illustrative purposes only. It is not drawn to scale. Any measurements, floor areas (including any total floor area), openings and orientation are approximate. No details are guaranteed, they cannot be relied upon for any purpose and they do not form part of any agreement. No liability is taken for any error, omission or misstatement. A party must rely upon its own inspection(s). Powered by www.focalagent.com