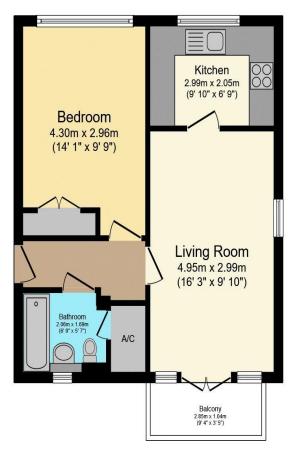

## Visit us at retirementhomesearch.co.uk

Total floor area 42.9 sq.m. (462 sq.ft.) approx

This floor plan is for illustrative purposes only. It is not drawn to scale. Any measurements, floor areas (including any total floor area), openings and orientation are approximate. No details are guaranteed, they cannot be relied upon for any purpose and they do not form part of any agreement. No liability is taken for any error, omission or misstatement. A party must rely upon its own inspection(s). Powered by www.focalagent.com