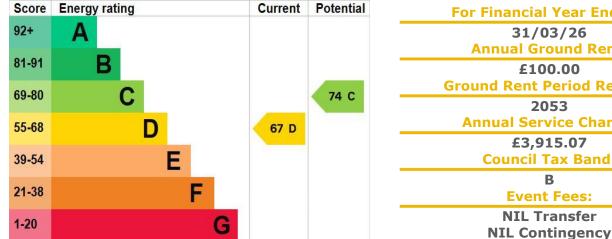

For Financial Year Ending: 31/03/26 **Annual Ground Rent:** £100.00 **Ground Rent Period Review:** 2053 **Annual Service Charge:** £3,915.07 **Council Tax Band:** R **Event Fees: NIL Transfer** 

Retirement Homesearch, Queensway House, 11 Queensway, New Milton, Hampshire, BH25 5NR T: 0333 321 4060 F: 0333 321 4065 E: enquiries@retirementhomesearch.co.uk